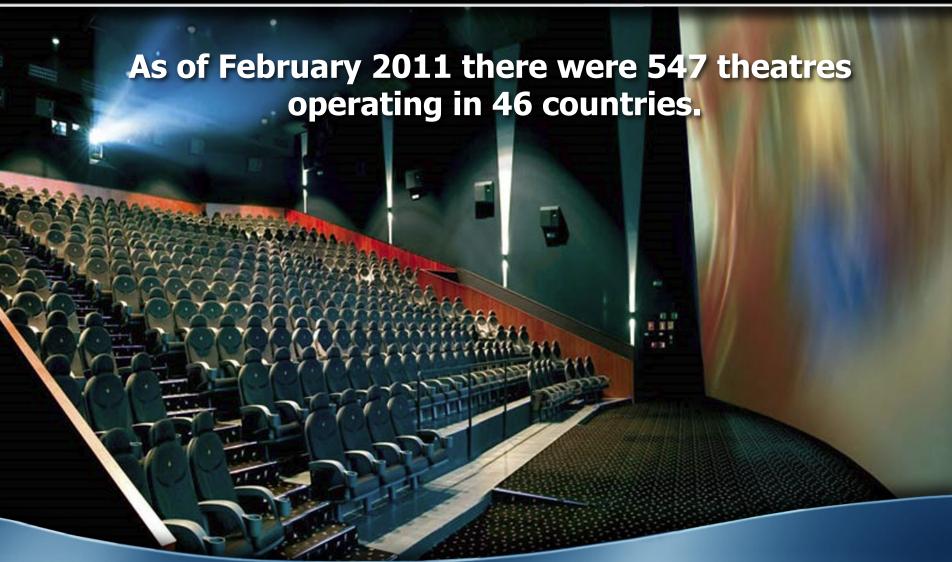

e IMAX customer base is very internet savvy.
- Given IMAX's unique experience, it has become a favorite of the 15-24 year-old "techie" crowd, who has been favoring in-home content via big screen TV's, video games and the net.





### **Box Office**

#### Hubble 3D - Mar 10

- playing for 61 weeks
- \$32,507,668

#### Under The Sea 3D - Feb 09

- playing for 117 weeks
- \$38,951,590

#### Deep Sea 3D — Mar 06

- playing for 269 weeks
- \$90,339,451

#### Magnificent Desolation 3D - Sep 05

- playing for 292 weeks
- \$40,170,055

#### Space Station 3D - Apr 02

- playing for 468 weeks
- \$117,039,873























# THEATRE NETWORK









IMAX theatres are located in some of the most prestigious museums and science centres around the world along with major multiplex chains.